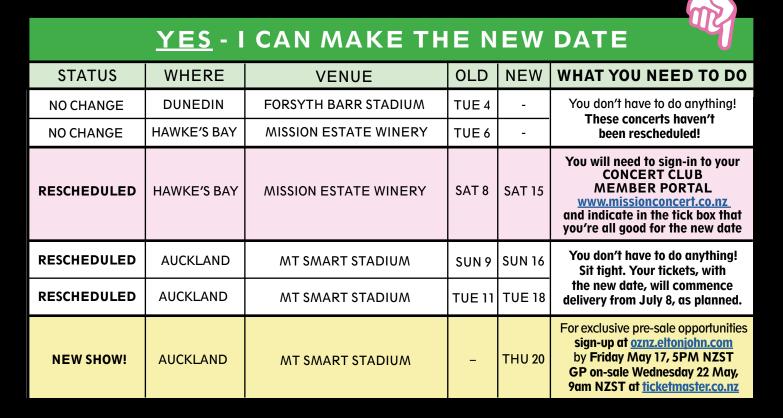

### **RESCHEDULED NEW ZEALAND CONCERTS**

Due to a scheduling conflict, three Elton John sold-out New Zealand concerts have been delayed by a week—with one Hawke's Bay and two Auckland performance dates affected.

Tickets to the concerts of 8th, 9th and 11th February <u>remain valid for the</u> <u>rescheduled date</u> and <u>patrons who can attend the new date</u> <u>don't need to do anything</u>.

Tickets with the new date/s will commence delivery, as scheduled, from July 8.

Patrons unable to make the rescheduled concerts can secure a full refund from their point of purchase: Mission Estate Concert or Ticketmaster.

> A new concert has also been added! Thursday 20 February Tickets on sale Wednesday 22 May at 9am

### **NO** - THE NEW DATE DOESN'T WORK FOR ME

| STATUS      | WHERE       | VENUE                 | OLD    | NEW    | WHAT YOU NEED TO DO                                                                                                                                                                      |
|-------------|-------------|-----------------------|--------|--------|------------------------------------------------------------------------------------------------------------------------------------------------------------------------------------------|
| NO CHANGE   | DUNEDIN     | FORSYTH BARR STADIUM  | TUE 4  | -      | These concerts haven't been<br>rescheulded and are not eligible<br>for change-of-date refunds.                                                                                           |
| NO CHANGE   | HAWKE'S BAY | MISSION ESTATE WINERY | TUE 6  | -      |                                                                                                                                                                                          |
| RESCHEDULED | HAWKE'S BAY | MISSION ESTATE WINERY | SAT 8  | SAT 15 | You will need to sign-in<br>to your CONCERT CLUB<br>MEMBER PORTAL<br>www.missionconcert.co.nz<br>and follow the prompts to<br>transact your refund                                       |
| RESCHEDULED | AUCKLAND    | MT SMART STADIUM      | SUN 9  | SUN 16 | <ul> <li>Follow the prompts for a refund in<br/>the EMAIL sent to you<br/>from Ticketmaster<br/>(check your junk/ clutter folders)</li> </ul>                                            |
| RESCHEDULED | AUCKLAND    | MT SMART STADIUM      | TUE 11 | TUE 18 |                                                                                                                                                                                          |
|             |             |                       |        |        | <ul> <li>If you can't find your email, go to<br/><u>ticketmaster.co.nz/help</u><br/>choose "Cancelled and Altered<br/>Events" then "Submit A Request"<br/>from the Elton page</li> </ul> |
|             |             |                       |        |        | • PURCHASED AT AN OUTLET?<br>Head back to the same outlet<br>& they'll assist with your refund.                                                                                          |
|             |             |                       |        |        | IMPORTANT<br>• Ensure your credit card info<br>is up-to-date.<br>(it may be different from when<br>you purchased)Double-check!                                                           |
|             |             |                       |        |        | <ul> <li>ONLY the Ticketmaster<br/>ACCOUNT HOLDER<br/>can seek the refund</li> </ul>                                                                                                     |
| NEW SHOW!   | AUCKLAND    | MT SMART STADIUM      | -      | THU 20 | For exclusive pre-sale opportunities<br>sign-up at <u>oznz.eltonjohn.com</u><br>by Friday May 17, 5PM NZST<br>GP on-sale Wednesday May 22,<br>9am NZST at <u>ticketmaster.co.nz</u>      |